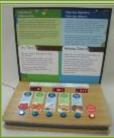

## Nutrition Label Help -Sugar, Sodium

Find out how much sugar and salt are in food products by spinning the turnstiles to read the nutrition labels.

#### Nutrition Label Help -Fiber

Guess which food product contains the most fiber by spinning turnstiles to check out the nutrition label. 23" W × 9" D × 11-1/2" Н