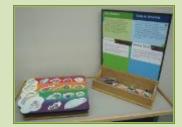

#### Sizing Up Servings

Match a food group with the correct serving size, and if correct, a green light will appear.

23" W x 18" D x 28" H

#### Eat a Rainbow

Assemble this colorful puzzle for a rainbow of healthy food choices. 23-1/2" W × 9" D × 7" H (puzzle bin), 23-3/4" W × 20" D × 3" H (puzzle)