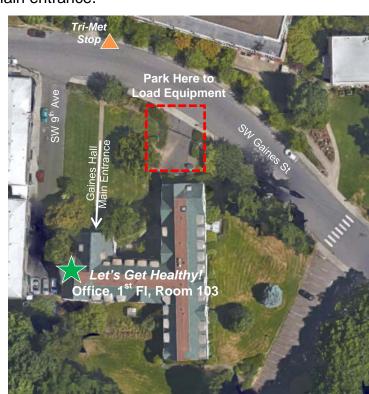

## By Bus:

• Use the Tri-Met website (<u>www.trimet.org</u>) to find the best bus for you. Likely it will be the #8. Get off at the SW Gaines St and 9<sup>th</sup> Ave stop. Walk across the street and down the pathway toward the building and enter through the main entrance.

## By car:

- Getting to us: From the South take
  Terwilliger (North) up the hill, turn left onto
  SW US Veterans Hospital Rd, turn left
  onto SW Gaines St. Gaines Hall is on the
  left before SW 9<sup>th</sup> Ave.
  From downtown, take Terwilliger (South)
  up the hill, follow Sam Jackson Park Rd
  past the hospital and other OHSU
  buildings, turn left onto SW 11<sup>th</sup> Ave, then
  left onto SW Gaines St. Gaines Hall is on
  the right after SW 9<sup>th</sup> Ave.
- Parking: The driveway of the building is also the loading zone and you may park there for 20 min. There is a mix of free and paid 2 and 3 hr parking spots on Gaines if the loading zone is occupied.

## **Finding Us**

We are located in Gaines Hall, on the 1<sup>st</sup> Floor. Note that the entrance closest to the loading zone will enter onto 0 Floor. Take the elevator or stairs up one floor to find us. If you come in through the main entrance (at right in the photo) you will be on the 1<sup>st</sup> Floor. Walk straight down the hall until you reach the T, then we are around the corner on the right.

We are in Room 103.